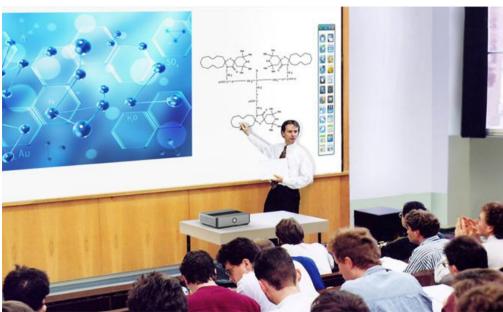

#### Picture Reference

JC-IP9000 is designed for interactive teaching in school and meeting in Business. Using LED light source, lamp life up to 30,000Hrs, you never need to change lamp. Ultra short focus makes it perfect for school teaching, no shadows. Built-in both Android & Windows OS, interactive function and speakers, JC-IP9000 becomes the most popular and practical tools in teaching. It only needs you to connect a power cable, it will give you everything you need in classroom.

# Application