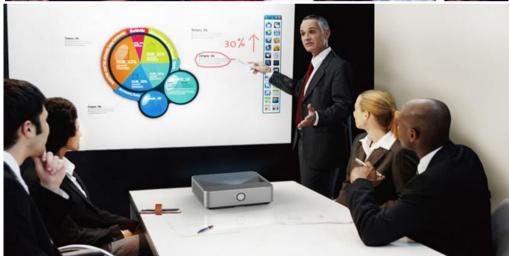

#### Picture Reference

JC-IP9000 is designed for interactive teaching in school and meeting in Business. Using LED light source, lamp life up to 30,000Hrs, you never need to change lamp. Ultra short focus makes it perfect for school teaching, no shadows. Built-in both Android & Windows OS, interactive function and speakers, JC-IP9000 becomes the most popular and practical tools in teaching. It only needs you to connect a power cable, it will give you everything you need in classroom.