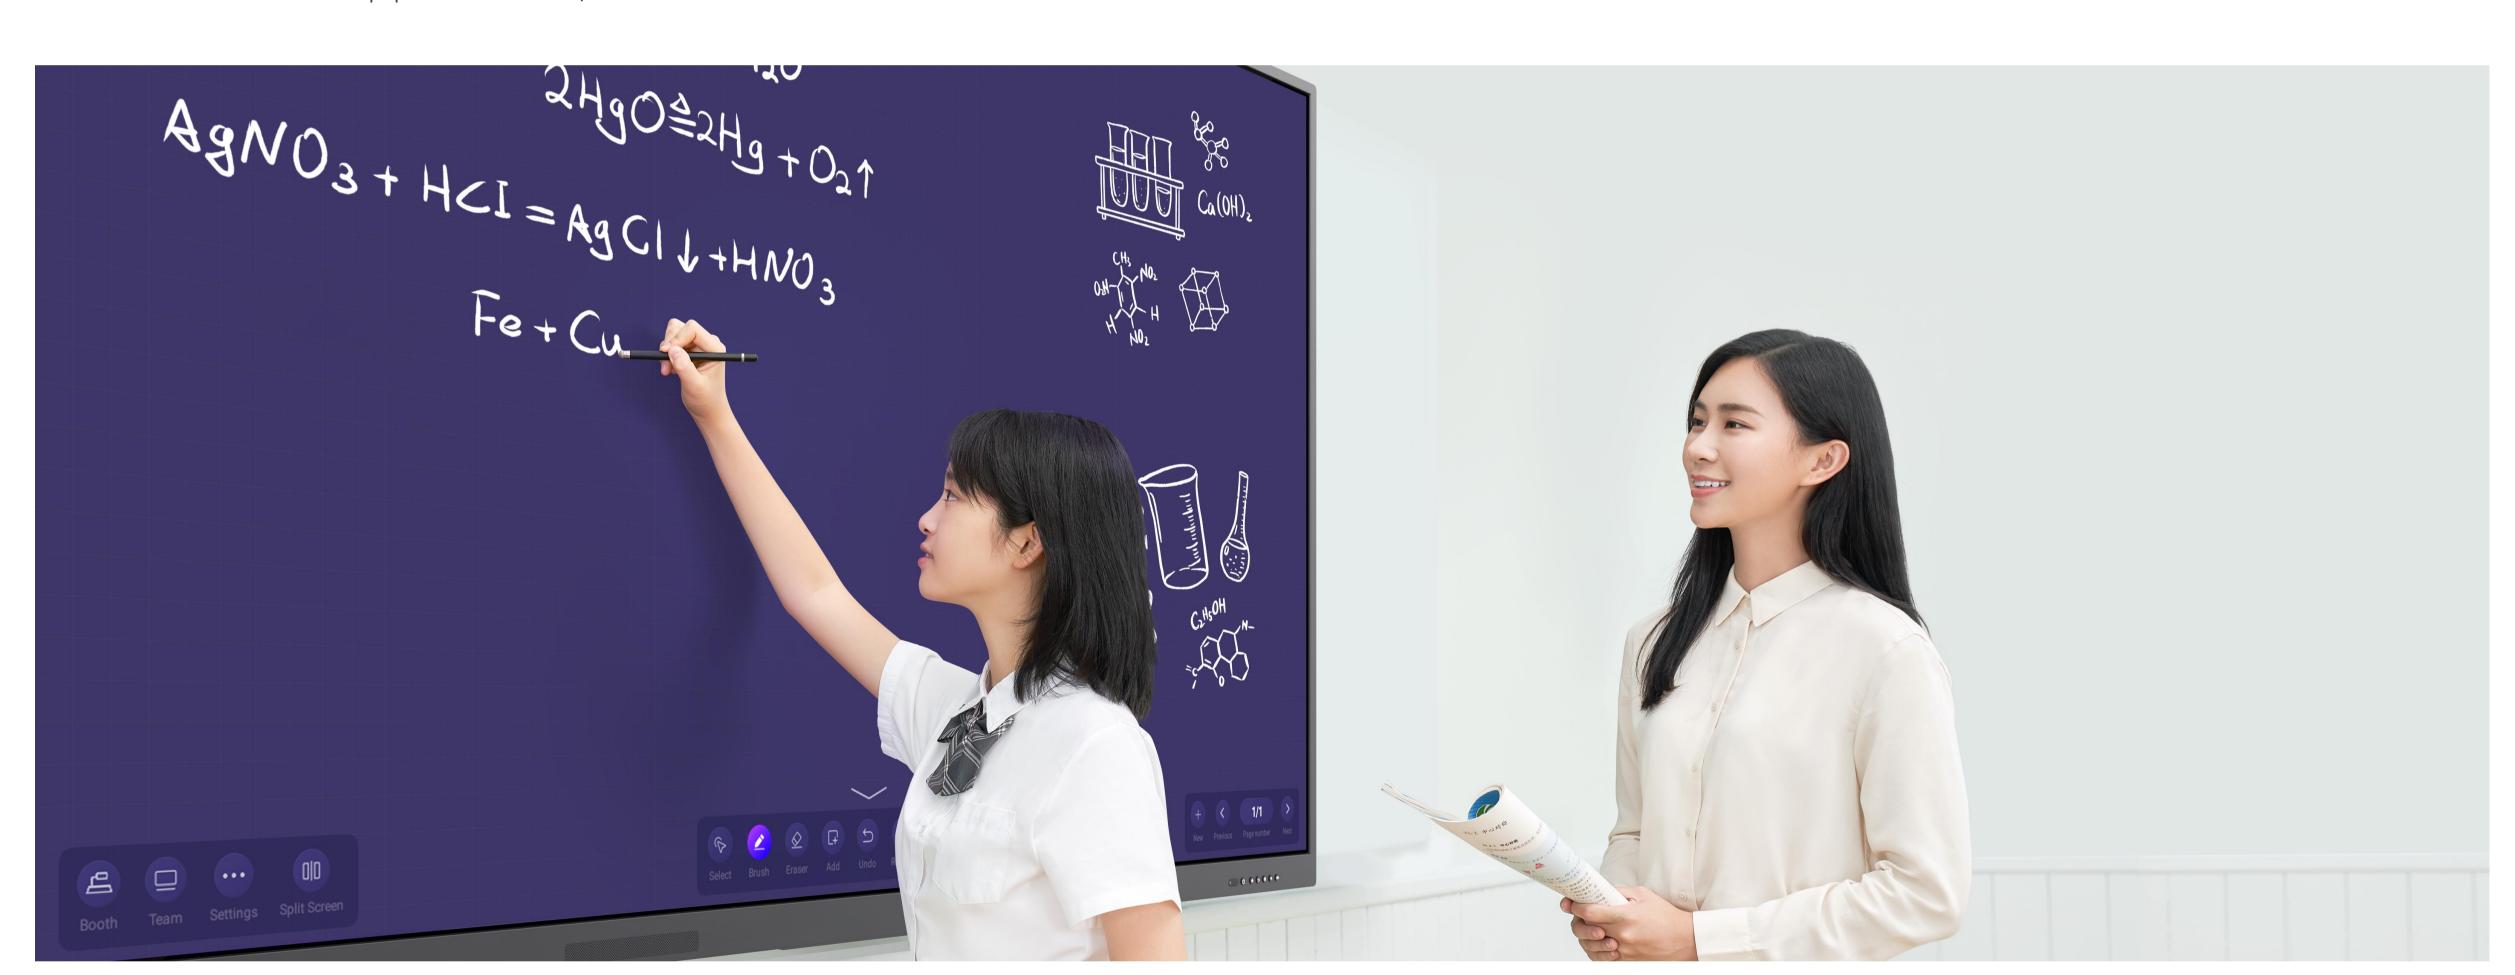

### Multiple teaching tools to meet classroom needs

20 point writing / ±1mm writing accuracy / intelligent tools

Horion K6A allows multiple students to touch and write at the same time, and the responsive time is only 8ms, bringing an active-learning experience to your classroom.

Horion K6A offers a variety of intelligent drawing tools such as polygons, three-dimensional graphics, triangular boards and rulers. The content of a single board becomes multidimensional and dynamic, making classroom interaction more interesting.