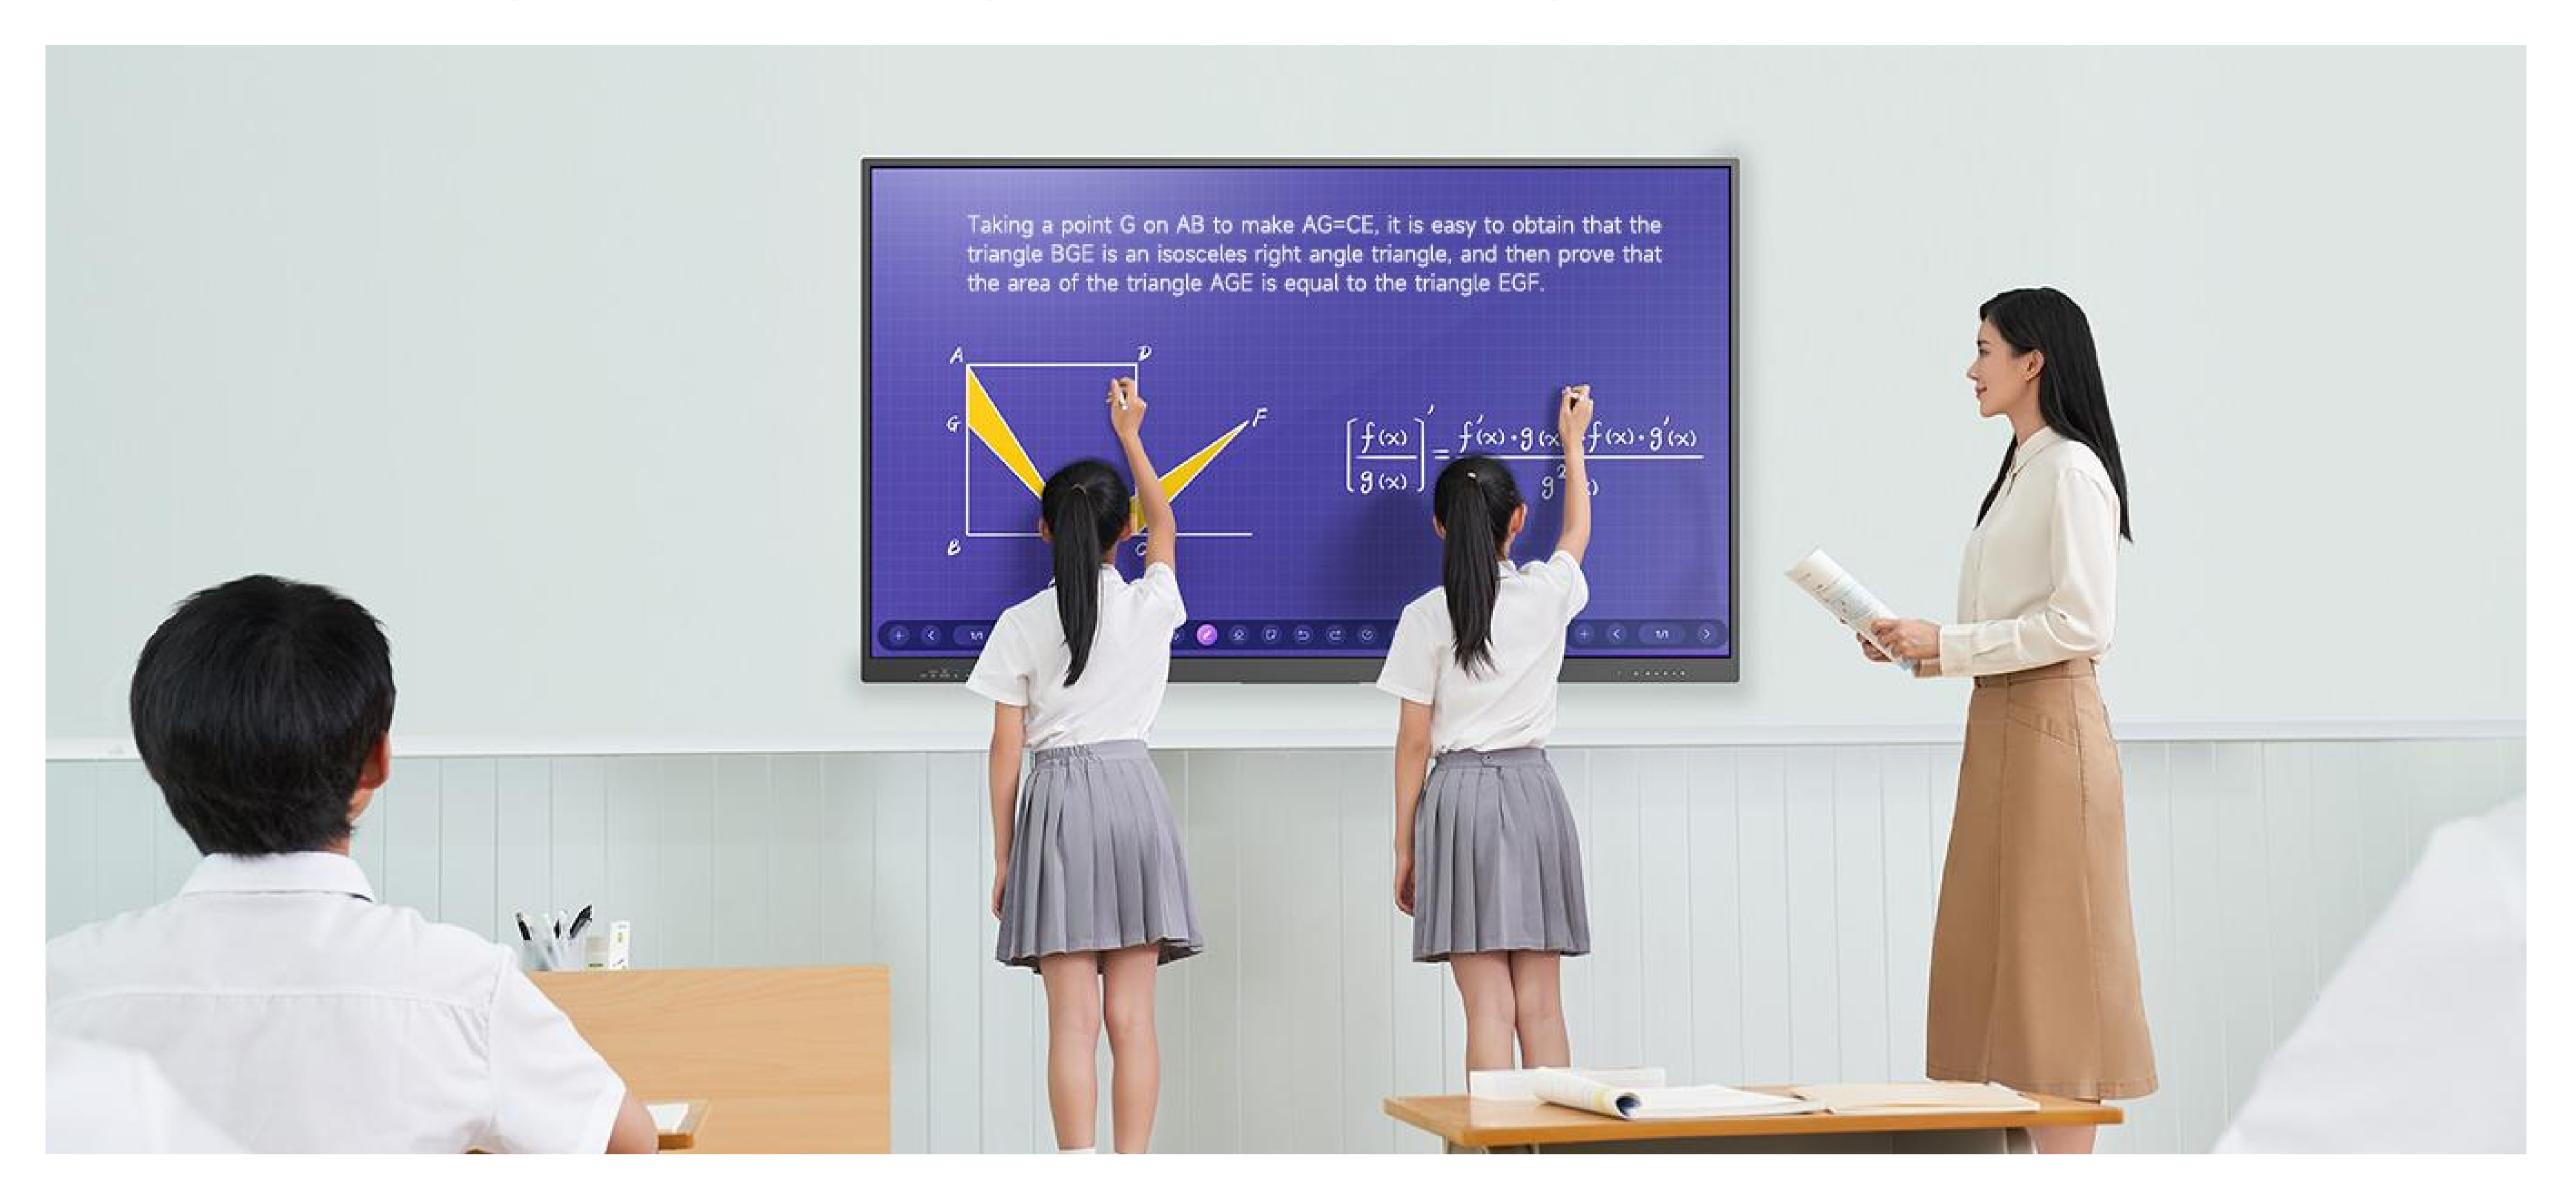

### Multiple teaching tools to meet classroom needs

20 point writing / ±1mm writing accuracy / intelligent tools

Horion K6A allows multiple students to touch and write at the same time, and the responsive time is only 8ms, bringing an active-learning experience to your classroom.