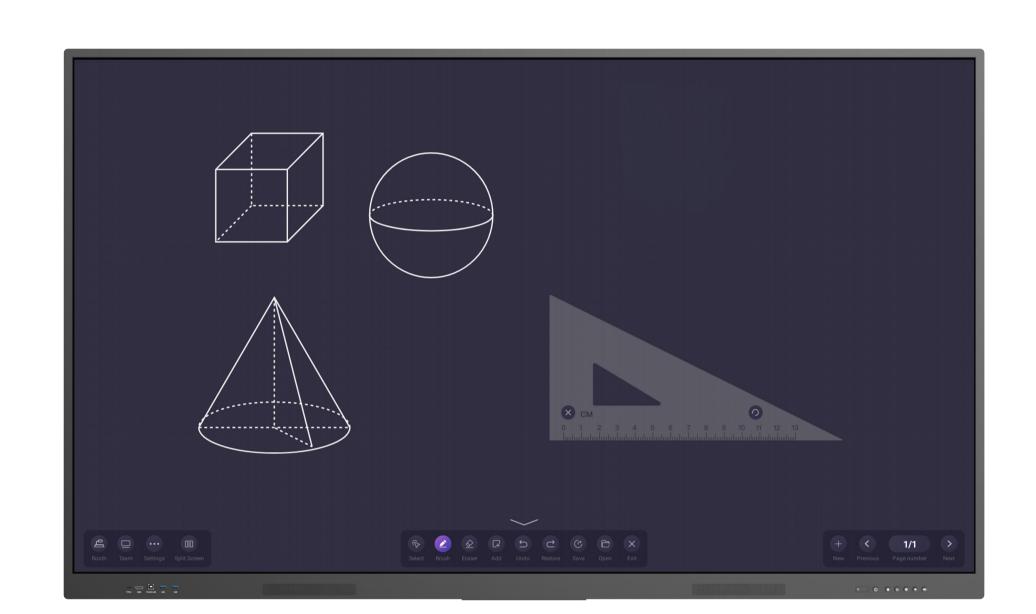

Horion K6A offers a variety of intelligent drawing tools such as polygons, three-dimensional graphics, triangular boards and rulers. The content of a single board becomes multidimensional and dynamic, making classroom interaction more interesting.